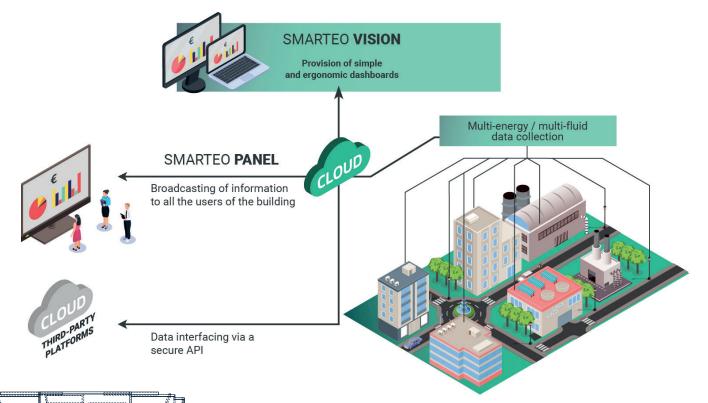

#### 10 % saving at least ! How does it work ?

| ľ               |             | <i></i>   | \$ s          |                  |
|-----------------|-------------|-----------|---------------|------------------|
|                 | Versterrer  |           | 7             |                  |
| 2               | . 1         |           | -9            |                  |
|                 |             | L.J       |               |                  |
|                 | ¥           |           | P I           |                  |
| Ļ               | <u> </u>    |           |               |                  |
| ľ               |             | L         |               | ПЛ               |
|                 |             |           |               |                  |
|                 | -           |           |               |                  |
| 1               | \ <u>8</u>  |           |               |                  |
|                 | ` <b>F</b>  |           |               | ПЛ               |
|                 |             |           |               | ╞╼╘╼╛╾┲╌┲╢║      |
|                 |             | L         |               |                  |
|                 |             |           | ( contractory |                  |
|                 |             |           | (6333333333)  | 14               |
|                 |             |           | (             |                  |
| I               | 8           |           |               |                  |
|                 |             | E         | 6             |                  |
|                 | 1 <u>1</u>  |           |               |                  |
| 2               |             |           |               |                  |
| ₩\$⊡            |             | T         |               |                  |
|                 |             |           |               |                  |
| 1 \$            |             |           |               | 1 7 18 6 6 6 1 1 |
| - ž, I          |             |           |               | Ċ.               |
| 8               | - SE   - S  |           |               |                  |
|                 | £ 1         |           |               |                  |
|                 | Б           |           |               |                  |
|                 |             |           |               |                  |
|                 | <u>الله</u> |           |               |                  |
|                 |             |           |               |                  |
|                 | h           |           | 1             |                  |
|                 |             |           |               |                  |
|                 |             | 1         |               |                  |
|                 | h           |           |               |                  |
|                 |             | ·         |               |                  |
|                 |             |           |               |                  |
| <u>∔ ∰</u> #    |             |           |               |                  |
|                 |             | <b></b> _ |               |                  |
|                 |             |           |               |                  |
|                 |             |           |               |                  |
|                 |             |           |               |                  |
|                 | X           |           |               |                  |
|                 |             |           |               |                  |
| <b>م</b> اندینا | L           | 1         |               |                  |
|                 | 1           |           |               |                  |
|                 | / 🗀         |           |               |                  |
|                 |             |           |               |                  |

## Functions

- Collect essential energy and economic data
- Visualise your performance indicators via dashboards
- Compare your different buildings / sites from a single application
- Generate automatic energy tracking reports
- Receive alerts in case of overconsumption
- Work on the most relevant action levers to reduce costs
- Customise available data
- Share the information with stakeholders to involve them in your approach